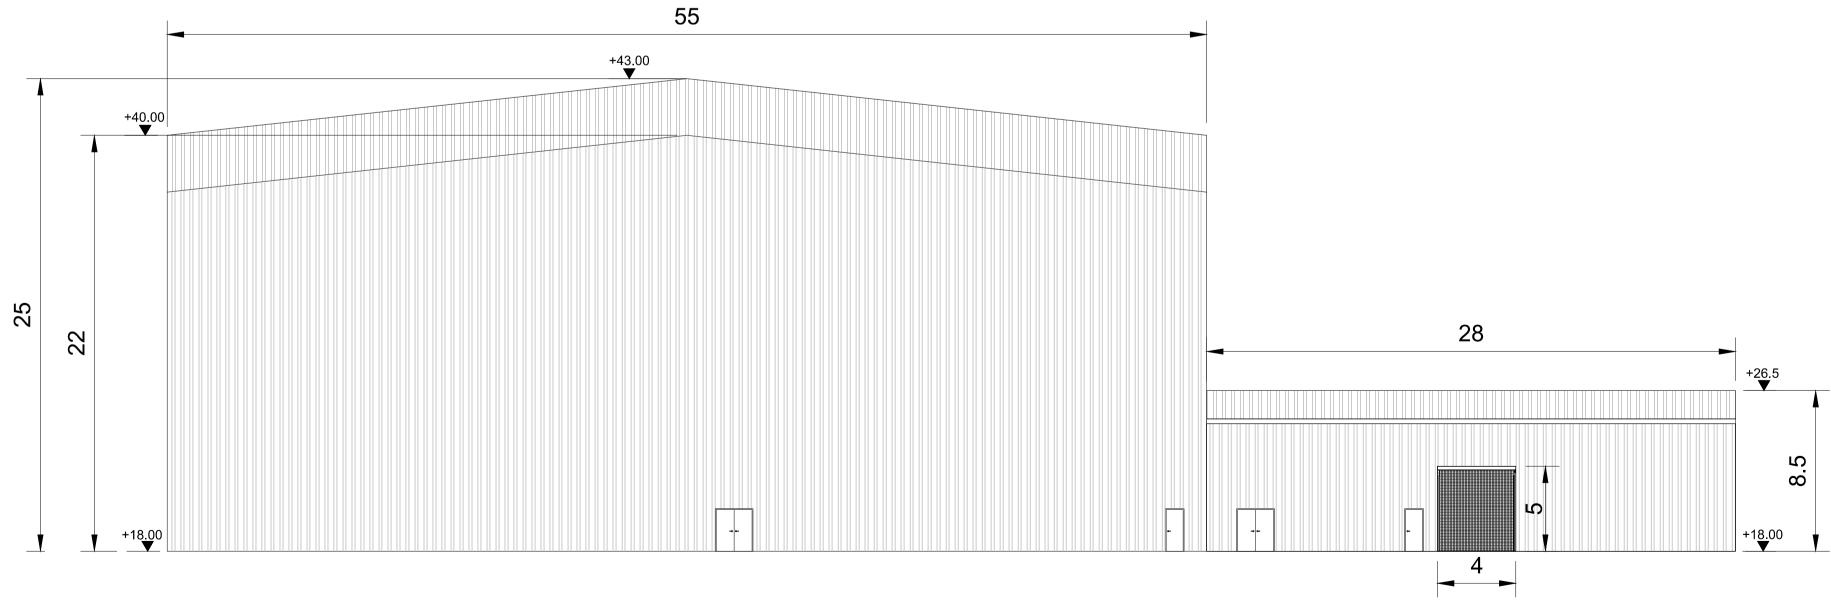

West Elevation 1:200

© Mott MacDonald Ireland

This document is issued for the party which commissioned it and for specific purposes connected with the captioned project only. It should not be relied upon by any other party or used for any other purpose. We accept no responsibility for the consequences of this document being relied upon by any other party, or being used for any other purpose, or containing any error or omission which is due to an error or omission in data supplied to us by other parties.

C:\users\hea38245\appdata\local\projectwise\workdir\mott-gb-pw-09\dms96143\229100428-MMD-00-XX-DR-E-3025.dwg Jun 24, 2021 - 1:24PM HEA38245

|                 | nere levels ar                                            | are in me<br>e shown, | tres unless o<br>all levels are                   | onstruction.<br>therwise noted.<br>e in metres above Malin<br>ration of equipments.                                      | Head datum        |
|-----------------|-----------------------------------------------------------|-----------------------|---------------------------------------------------|--------------------------------------------------------------------------------------------------------------------------|-------------------|
|                 |                                                           |                       |                                                   |                                                                                                                          |                   |
| Key to          | o symbols                                                 |                       |                                                   |                                                                                                                          |                   |
|                 |                                                           | ] In                  | sulated Clac                                      | lding Panel                                                                                                              |                   |
|                 | 0<br>1:200                                                |                       | 5m                                                | 10m                                                                                                                      | 20m               |
| 22910<br>22910  | ence drawing<br>)0428-MMD-0<br>)0428-MMD-0<br>)0428-MMD-0 | )0-XX-DR<br>)0-XX-DR  | -E-2998 C<br>O<br>-E-3030 C                       | ite Location Map - Key F<br>onverter Station Compo<br>verall Site Layout<br>onverter Station<br>ontrol Building Plan and | und               |
|                 |                                                           |                       |                                                   |                                                                                                                          |                   |
| PL1             | 25/06/2021                                                | SHY                   | Issued for I                                      | Planning                                                                                                                 | DH TK             |
| Rev<br>NO       | Date                                                      | Drawn                 | Issued for I                                      |                                                                                                                          | 6700 Ch'k'd App'c |
| Rev<br>NO       | Date                                                      | Drawn                 |                                                   | South Block<br>Rockfield<br>Dundrum<br>Dublin 16<br>Ireland<br>T +353 (0)1 291<br>F                                      | 6700 Ch'k'd App'c |
| Rev<br>MO<br>MA | Date                                                      | Drawn                 | Description                                       | South Block<br>Rockfield<br>Dundrum<br>Dublin 16<br>Ireland<br>T +353 (0)1 291<br>F                                      | 6700 Ch'k'd App'c |
| Rev<br>MO<br>MA | Date                                                      |                       | Description<br>RC<br>rconne<br>Station<br>Station | South Block<br>Rockfield<br>Dundrum<br>Dublin 16<br>Ireland<br>T +353 (0)1 291<br>F<br>W www.mottmac                     | 6700<br>.com      |